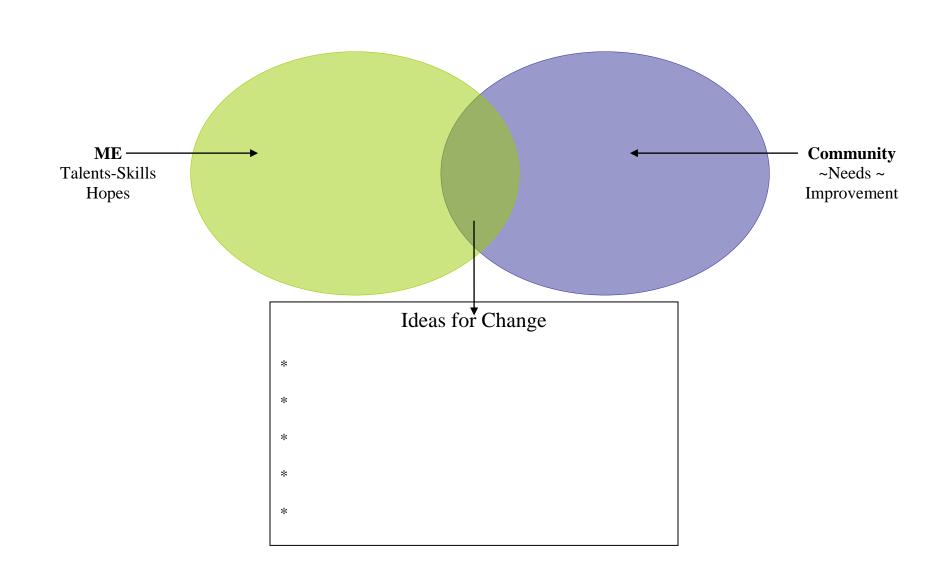

## Focus of Research/Thesis

| What is the problem in the community that you want to research for your project?                                                                                                                                                                                                                                      |
|-----------------------------------------------------------------------------------------------------------------------------------------------------------------------------------------------------------------------------------------------------------------------------------------------------------------------|
| Topic:                                                                                                                                                                                                                                                                                                                |
| Focus of Research:  • • •                                                                                                                                                                                                                                                                                             |
| Thesis Sentence: In the (place), a problem exists with (statement of the problem) and its effect on (segment of the population). Through the efforts of (title of the project), this issue will be addressed by reviewing the background of (the problem), examining how (this problem) is presently being addressed, |

and suggesting what can be done to further eliminate\_\_\_\_ (the issue).

DoSomething.org

## Senior Project Turn Gifts and Challenges into Action